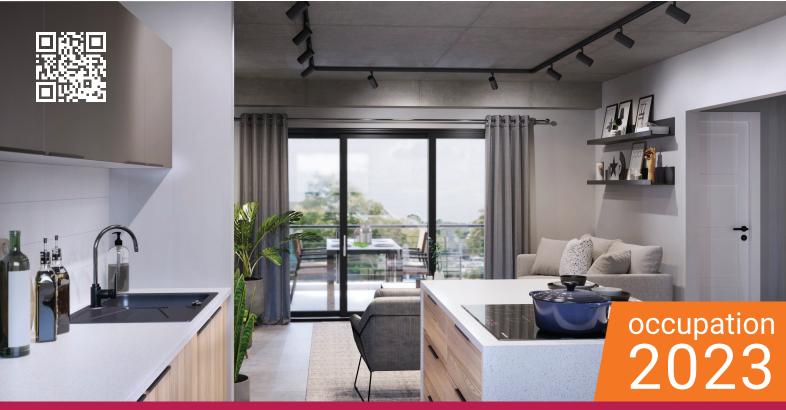

The Lynnx comprises of 14 luxury apartments of approx. 83sqm with a combination of modern architecture, homely design and state-of-the-art finishes. It offers two beautiful bedrooms, with two modern bathrooms. The ultra-modern kitchen flows into the living area and leads onto a spacious balcony with ample space for a patio set and *includes a Megamaster built-in braai*.