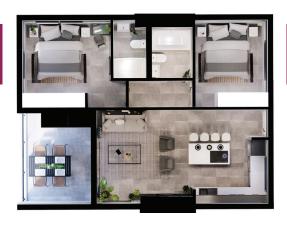

The Lynnx comprises of 14 luxury apartments of approx. 83sqm with a combination of modern architecture, homely design and state-of-the-art finishes. It offers two beautiful bedrooms, with two modern bathrooms. The ultra-modern kitchen flows into the living area and leads onto a spacious balcony with ample space for a patio set and *includes a Megamaster built-in braai*.