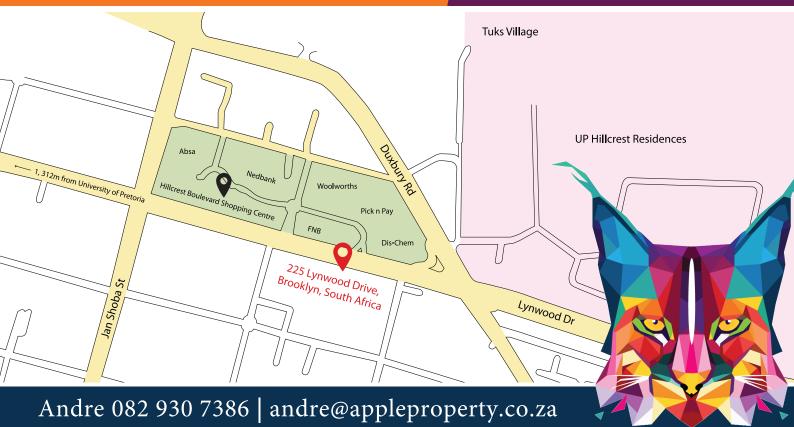

With its perfect location on Lynnwood Drive you will find all the amenities that the East of Pretoria has to offer on your doorstep. The Lynnx is close to the University of Pretoria, LC de Villiers Sports grounds, Hazelwood, Hillcrest Shopping Centre, Menlyn Shopping Centre and on the Gautrain bus route, for easy access to the Gautrain station.

Don't miss out on this prime real estate.

225 Lynwood Drive, Brooklyn, Pretoria, 0081, South Africa